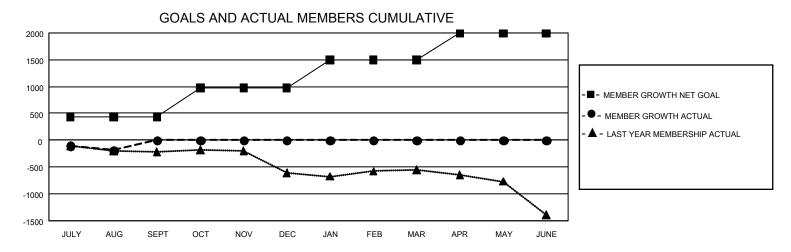

## GMT Constitutional Area 1, Group F

REPORT DOES NOT INCLUDE CLUBS IN UNDISTRICTED AREAS.

| Clubs         |               |             |               | Members               |                        |                         |                                                    |  |
|---------------|---------------|-------------|---------------|-----------------------|------------------------|-------------------------|----------------------------------------------------|--|
|               | RESULTS FOR   | R 2020-2021 |               | RESULTS FOR 2020-2021 |                        |                         |                                                    |  |
| QUARTER       | NEW CLUB GOAL | NEW CLUBS   | DROPPED CLUBS | QUARTER MEME          | BER GROWTH NET<br>GOAL | MEMBER GROWTH<br>ACTUAL | DROPPED<br>MEMBERS ACTUAL<br>(including transfers) |  |
| JULY/AUG/SEPT | 9             | 0           | 7             | JULY/AUG/SEPT         | 436                    | 317                     | 422                                                |  |
| OCT/NOV/DEC   | 21            | 0           | 0             | OCT/NOV/DEC           | 539                    | 0                       | 0                                                  |  |
| JAN/FEB/MAR   | 30            | 0           | 0             | JAN/FEB/MAR           | 523                    | 0                       | 0                                                  |  |
| APR/MAY/JUNE  | 30            | 0           | 0             | APR/MAY/JUNE          | 496                    | 0                       | 0                                                  |  |