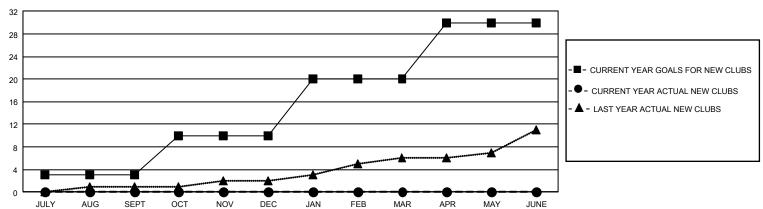

## GMT Constitutional Area 1, Group F

REPORT DOES NOT INCLUDE CLUBS IN UNDISTRICTED AREAS.

| Clubs         |               |             |               | Members               |                        |                         |                                                    |  |
|---------------|---------------|-------------|---------------|-----------------------|------------------------|-------------------------|----------------------------------------------------|--|
|               | RESULTS FOR   | R 2020-2021 |               | RESULTS FOR 2020-2021 |                        |                         |                                                    |  |
| QUARTER       | NEW CLUB GOAL | NEW CLUBS   | DROPPED CLUBS | QUARTER MEME          | BER GROWTH NET<br>GOAL | MEMBER GROWTH<br>ACTUAL | DROPPED<br>MEMBERS ACTUAL<br>(including transfers) |  |
| JULY/AUG/SEPT | 9             | 0           | 7             | JULY/AUG/SEPT         | 436                    | 317                     | 422                                                |  |
| OCT/NOV/DEC   | 21            | 0           | 0             | OCT/NOV/DEC           | 539                    | 0                       | 0                                                  |  |
| JAN/FEB/MAR   | 30            | 0           | 0             | JAN/FEB/MAR           | 523                    | 0                       | 0                                                  |  |
| APR/MAY/JUNE  | 30            | 0           | 0             | APR/MAY/JUNE          | 496                    | 0                       | 0                                                  |  |